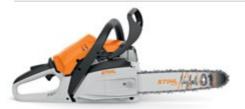

FREE CARRY CASE WITH NEW MS CHAINSAWS\*. VALUED AT \$103.

NEW MS 162 PETROL CHAINSAW

30.1CC • 1.2KW • 4.5KG# • 30CM/12"

\$299

NEW MS 172 PETROL CHAINSAW

31.8CC • 1.4KW • 4.5KG# • 35CM/14"

\$349

Also available: MS 172 C-BE \$399

#### **NEW MS 162 PETROL CHAINSAW**

30.1CC • 1.2KW • 4.5KG# • 30CM/12"

Ideal entry-level homeowner chainsaw. Combines easy to operate, powerful performance with lightweight convenience.

**S299** 