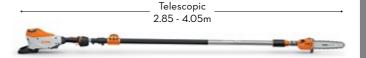

#### **HTA 135**

**BATTERY POLE PRUNER** 

36V • 30CM/12" • 6.8KG#

STIHL's most powerful battery pole pruner for pruning trees, removing dead wood.

AP 300 S

SKIN ONLY

\$999

#### **HTA 50**

**BATTERY POLE PRUNER** 

36V • 25CM/10" • 3.6KG®

Powerful, lightweight. Tackle delimbing and treetop care safely without ladders.

**\$399** 

**BATTERY GRASS TRIMMER** 

36V • 45CM/18" • 3.8KG®