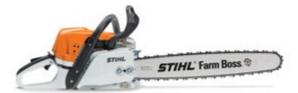

**NEW MS 182** 

PETROL CHAINSAW

35.8CC • 1.6KW • 4.6KG# • 40CM/16"

\$449

Also available: MS 182 C-BE \$549

DON'T FORGET FATHER'S DAY – SUNDAY IST SEPTEMBER