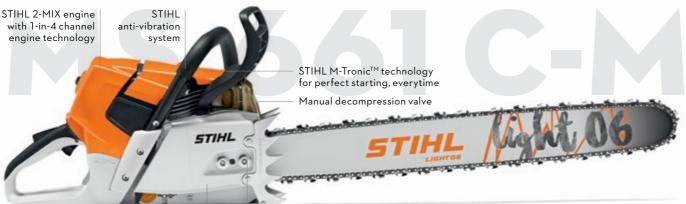

# \$500 OFF!\*

STIHL HD2 air filter for longer service life and reduced wear

Side-mounted chain tensioning

Controlled delivery oil pump

\$2,499

NOW**\$1,999**\*

MS 661 C-M MAGNUM® PETROL CHAINSAW

91.1CC • 5.4KW • 7.5KG# • 63CM/25"