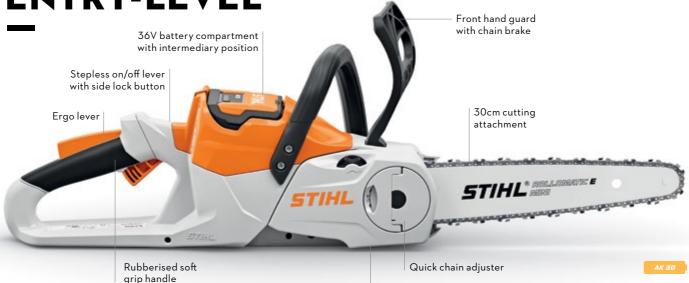

#### THE #1 RATED BRAND FOR GARDEN POWER TOOLS'

**NEXT LEVEL ENTRY-LEVEL** 

**MSA 70 C-B** 

**BATTERY CHAINSAW** 

36V • 1.1KW • 2.9KG® • 30CM/12"

KIT PRICE \$679

36V • 510M3/H9 • 201KM/H' • 4.2KG9

Blow, vacuum and shred. Remove leaves, green waste, or dirt quickly and efficiently.