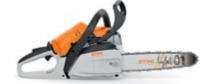

FREE CARRY CASE WITH NEW MS CHAINSAWS\*. VALUED AT \$103.

NEW MS 162 PETROL CHAINSAW

30.1CC • 1.2KW • 4.5KG# • 30CM/12"

\$299

NEW MS 172 PETROL CHAINSAW

31.8CC • 1.4KW • 4.5KG# • 35CM/14"

\$349

Also available: MS 172 C-BE \$399

**NEW MS 182** 

PETROL CHAINSAW

35.8CC • 1.6KW • 4.6KG# • 40CM/16"

\$449

Also available: MS 182 C-BE \$549

DON'T FORGET FATHER'S DAY – SUNDAY IST SEPTEMBER

#### **NEW MS 162 PETROL CHAINSAW**

30.1CC • 1.2KW • 4.5KG# • 30CM/12"

Ideal entry-level homeowner chainsaw. Combines easy to operate, powerful performance with lightweight convenience.

**S299** 

#### **NEW MS 172 PETROL CHAINSAW**

31.8CC • 1.4KW • 4.5KG# • 35CM/14"

Powerful, light and manoeuvrable entry-level favourite, ideal for tree pruning and cutting firewood. **\$349** 

Also available: MS 172 C-BE \$399