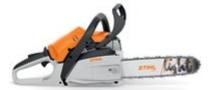

FREE CARRY CASE WITH NEW MS CHAINSAWS\*. VALUED AT \$103.

NEW MS 162 PETROL CHAINSAW

30.1CC • 1.2KW • 4.5KG# • 30CM/12"

\$299

NEW MS 172 PETROL CHAINSAW

31.8CC • 1.4KW • 4.5KG# • 35CM/14"

\$349

Also available: MS 172 C-BE \$399

**NEW MS 182** 

PETROL CHAINSAW

35.8CC • 1.6KW • 4.6KG# • 40CM/16"

\$449

Also available: MS 182 C-BE \$549

DON'T FORGET FATHER'S DAY – SUNDAY IST SEPTEMBER

#### **NEW MS 162 PETROL CHAINSAW**

30.1CC • 1.2KW • 4.5KG# • 30CM/12"

Ideal entry-level homeowner chainsaw. Combines easy to operate, powerful performance with lightweight convenience.

**S299** 

#### **NEW MS 172 PETROL CHAINSAW**

31.8CC • 1.4KW • 4.5KG# • 35CM/14"

Powerful, light and manoeuvrable entry-level favourite, ideal for tree pruning and cutting firewood. **\$349** 

Also available: MS 172 C-BE \$399