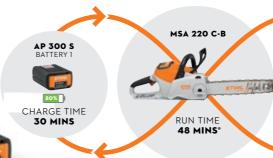

### NO DOWNTIME

Stay charged for the entire job with  $2 \times AP 300 S$  batteries and the AL 500 Super Charger.

Work with one while you charge the other and swap them in and out as needed

SUPERIOR
PETROL-MATCHING
PERFORMANCE

MSA 300 C-0 BATTERY CHAINSAW

36V • 40CM/16" • 4.5KG®

AP 500 S

Rubberised soft grip handle

Reduced-emission engine technology

Magnesium motor housing

Side-access chain tensioner

SKIN ONLY

\$1,289

KIT PRICE \$2,187

NEW MSA 220 TC-O BATTERY CHAINSAW

36V • 30CM/12" • 2.7KG#

Excellent cutting performance for crown work and pruning.

AP 3005

SKIN ONLY

\$1.029