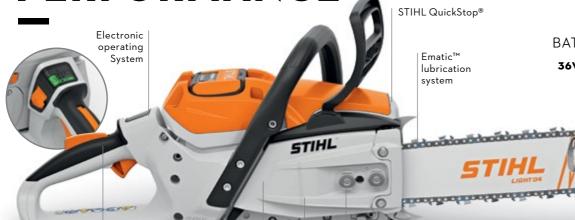

## ONE BATTERY SYSTEM. 35+ TOOLS.

Brilliantly engineered to withstand heavy workloads, STIHL AP battery-powered tools deliver the high performance pros expect day in, day out. Powering 35+ high performance tools, all AP batteries are interchangeable across every AP tool.

### NO DOWNTIME

Stay charged for the entire job with  $2 \times AP 300 S$  batteries and the AL 500 Super Charger.

Work with one while you charge the other and swap them in and out as needed

SUPERIOR
PETROL-MATCHING
PERFORMANCE

MSA 300 C-0 BATTERY CHAINSAW

36V • 40CM/16" • 4.5KG®

AP 500 S

Rubberised soft grip handle

Reduced-emission engine technology

Magnesium motor housing

Side-access chain tensioner

SKIN ONLY

\$1,289

KIT PRICE \$2,187

NEW MSA 220 TC-O BATTERY CHAINSAW

36V • 30CM/12" • 2.7KG#

Excellent cutting performance for crown work and pruning.

AP 3005

SKIN ONLY

\$1.029