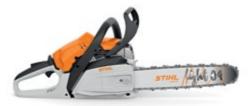

FREE CARRY CASE WITH NEW MS CHAINSAWS\*. VALUED AT \$103.

NEW MS 162 PETROL CHAINSAW

30.1CC • 1.2KW • 4.5KG# • 30CM/12"

\$299

NEW MS 172 PETROL CHAINSAW

31.8CC • 1.4KW • 4.5KG# • 35CM/14"

\$349

Also available: MS 172 C-BE \$399

#### **NEW MS 172 PETROL CHAINSAW**

31.8CC • 1.4KW • 4.5KG# • 35CM/14"

Powerful, light and manoeuvrable entry-level favourite, ideal for tree pruning and cutting firewood. **\$349** 

Also available: MS 172 C-BE \$399