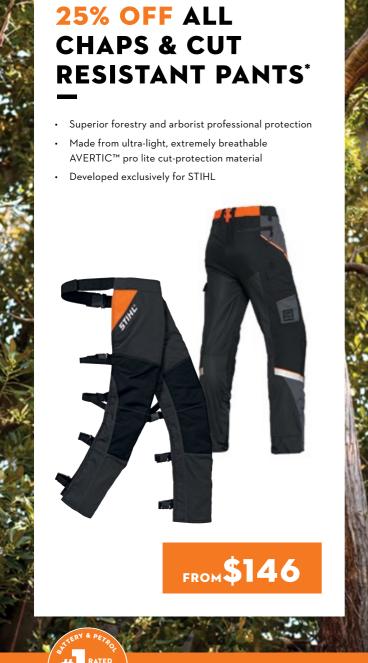

MS 162 PETROL CHAINSAW**

30.1CC • 1.2KW • 4.5KG# • 30CM/12"

Ideal entry-level homeowner chainsaw. Combines easy to operate, powerful performance with lightweight convenience.

**S299** 





#### **NEW MS 172 PETROL CHAINSAW**

31.8CC • 1.4KW • 4.5KG# • 35CM/14"

Powerful, light and manoeuvrable entry-level favourite, ideal for tree pruning and cutting firewood. **\$349** 

Also available: MS 172 C-BE \$399





#### **NEW MS 212 C-BE** PETROL CHAINSAW

38.6CC • 1.8KW • 4.9KG# • 40CM/16"

Delivers powerful performance and optimal operator comfort. Ideal for frequent home use.

\$699

Also available: MS 212 \$599



#### MS 311 PETROL CHAINSAW

59.0CC • 3.1KW • 6.2KG#• 50CM/20"

Powerful, easy-handling chainsaw for agriculture and horticulture. Ideal for medium density stands.

\$1,449



ATED BRAND FOR GARDEN POWER TOOLS^

# \$500 OFF!\*



STIHL HD2 air filter for longer service life and reduced wear

Side-mounted chain tensioning

Controlled delivery oil pump

\$2,499

NOW**\$1,999**\*

MS 661 C-M MAGNUM® PETROL CHAINSAW

91.1CC • 5.4KW • 7.5KG# • 63CM/25"



**SAVE**\$500



MS 400 C-M PETROL CHAINSAW

66.8CC • 4.0KW • 5.8KG\* • 50CM/20"

World's first magnesium piston chainsaw. Outstanding power-to-weight ratio. Medium-density forest felling, delimbing, processing.

\$1,999



MS 500i WORLD'S FIRST FUEL INJECTION CHAINSAW

79.2CC • 5.0KW • 6.2KG# • 50CM/20"

World's first high-power chainsaw with an electronic fuel injection system. Class-leading power-to-weight ratio.

\$2,449

Also available with HEXA CHAIN \$2,469



MS 881 PETROL CHAINSAW

121.6CC • 6.4KW • 9.9KG