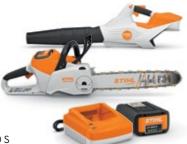

FREE PRO BATTERY

WITH AP BUNDLES

See page 2 for details

FREE CHAINSAW CASE\*

WITH NEW MS MODELS
See page 3 for details

VALUED \$103

# NO DOWNTIME WITH A FREE PRO BATTERY'. SAVE \$329.

FREE CARRY CASE WITH NEW MS CHAINSAWS\*. VALUED AT \$103.

NEW MS 162 PETROL CHAINSAW

30.1CC • 1.2KW • 4.5KG# • 30CM/12"

\$299

NEW MS 172 PETROL CHAINSAW

31.8CC • 1.4KW • 4.5KG# • 35CM/14"

\$349

Also available: MS 172 C-BE \$399