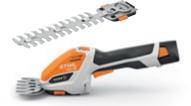

KIT PRICE \$279

**HSA 26** BATTERY SHRUB SHEARS

10.8V • 0.8KG<sup>®</sup> • 20CM/8"\*
• 12CM/5"

Precise cutting. Easy handling. Minimal effort. Optimised shrub cutter and grass trimmer blade options.

SKIN ONLY

\$169

KIT PRICE **\$249** EXTENSION SHAFT **\$113** 

**GTA 26** BATTERY GARDEN PRUNER

10.8V • 1.2KG® • 10CM/4"

STIHL's #1 selling tool worldwide. Prune trees and shrubs, reduce cuttings to small pieces.

SKIN ONLY