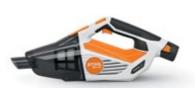

## ONE BATTERY SYSTEM. THREE ESSENTIALS.

NEW SEA 20 BATTERY HANDHELD VACUUM CLEANER

10.8V • 1.1KG®

Clean in and around the home easily, conveniently and quietly. Fast, efficient, lightweight.

SKIN ONLY

\$199