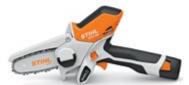

\$169

KIT PRICE **\$249** EXTENSION SHAFT **\$113** 

**GTA 26** BATTERY GARDEN PRUNER

10.8V • 1.2KG® • 10CM/4"

STIHL's #1 selling tool worldwide. Prune trees and shrubs, reduce cuttings to small pieces.

SKIN ONLY

\$199

KIT PRICE **\$299** EXTENSION SHAFT **\$165** 

DON'T FORGET FATHER'S DAY — SUNDAY 1ST SEPTEMBER