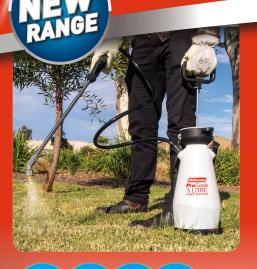

# **BAND SPRAYERS**

**5L** 190548

Silvan

**Pro**Grade

5 LITRE

- Wide base and teardrop shape tank design for maximum stability
- Non-corrosive stainless steel wand
- Easy attach shoulder strap

Professional shut-off handle with comfort grip, trigger lock, nickel plated poppet and filter