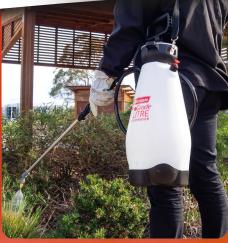

# **BAND SPRAYERS**

**5L** 190548

Silvan

**Pro**Grade

5 LITRE

- Wide base and teardrop shape tank design for maximum stability
- Non-corrosive stainless steel wand
- Easy attach shoulder strap

Professional shut-off handle with comfort grip, trigger lock, nickel plated poppet and filter

> Efficient pump and large handle for ease of use

٤

Durable reinforced hose

> Professional shut-off handle with comfort grip, trigger lock, nickel plated poppet and filter

Spray lance clip for easy and neat storage