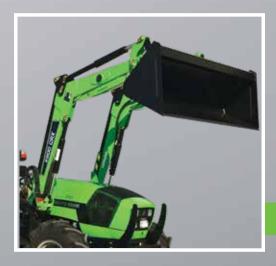

### **OPERATOR STATION**

- · Euro quick change implement hitch
- · Joystick control
- · High lift capacity due to heavy duty front axle design on tractor
- Third function available as an option enabling hydraulic flow at front i.e. 4in1 bucket

#### FRONT END LOADER

| TECHNIC AL DATA                                                 |         | AGROLUX SERIES          |                        |
|-----------------------------------------------------------------|---------|-------------------------|------------------------|
| TECHNICAL DATA                                                  |         | 310                     | 410                    |
| ENGINE                                                          | •       |                         |                        |
| Emissions                                                       |         | Tier3                   | Tier3                  |
| Manufacturer                                                    |         | SDF 1000.3 WT           | SDF 1000.4 WTI         |
| Cylinders/Capacity                                              | No./cc  | 3/3,000                 | 4/4,000                |
| Turbocharged aspiration                                         |         | •                       | •                      |
| Intercooler                                                     |         |                         | •                      |
| Max. homologated power (ECE R 120)                              | kW/hp   | 46.2/62                 | 55.9/75                |
| Max. engine speed (rated)                                       | rpm     | 2,350                   | 2,350                  |
| Max. torque                                                     | Nm      | 240                     | 285                    |
| Engine control                                                  |         | Mechanical              | Mechanical             |
| Dual air filter                                                 |         | •                       | •                      |
| Cooling liquid                                                  |         | •                       | •                      |
| Fuel tank capacity                                              | litres  | 65                      | 65                     |
| Biodiesel fuel                                                  | %       | B100                    | B100                   |
| TRANSMISSION                                                    |         |                         |                        |
| Synchro shuttle                                                 |         | •                       | •                      |
| Synchromesh                                                     |         | •                       |                        |
| Number of speeds, 5 gears with 3 ranges                         | n°      | 15+15                   | 15+15                  |
| Min. speed with supercreeper gear                               | km/h    | 0.28                    | 0.28                   |
| Max. speed                                                      | km/h    | 40                      | 40                     |
| REAR PTO                                                        | KITI/TI |                         | 40                     |
| Direct drive dry disc clutch                                    |         | •                       | •                      |
| Mechanical engagement                                           |         |                         |                        |
| PTO 540                                                         |         | •                       |                        |
| FRONT AND REAR AXLE                                             |         |                         | <u> </u>               |
| Front wheel drive mechanically engaged                          |         |                         |                        |
| , , ,                                                           |         | •                       |                        |
| Mechanically operated differential lock - front and rear BRAKES |         | •                       |                        |
| Braking system with 4 wheel wet disc brakes                     |         | •                       |                        |
|                                                                 |         | •                       |                        |
| Mechanical parking brake STEERING                               |         | •                       | •                      |
|                                                                 |         |                         |                        |
| Hydrostatic steering with independent pump                      |         | •                       | •                      |
| HITCH                                                           |         |                         |                        |
| Category                                                        |         | II                      | II                     |
| Rear hitch mechanical                                           |         | 2.460                   | 2.000                  |
| Rear hitch lift capacity                                        | kg      | 2,460                   | 3,000                  |
| HYDRAULIC SYSTEM                                                |         | 40.0                    | 10.0                   |
| Pump output (std)                                               | l/min   | 42.2                    | 42.2                   |
| Open-centre hydraulic system                                    |         | •                       | •                      |
| Mechanical rear remote engagement                               |         | •                       | •                      |
| Rear auxiliary hydraulic remotes                                | sets    | 2                       | 2                      |
| OPERATOR STATION                                                |         |                         |                        |
| Fold down ROP frame                                             |         | •                       | •                      |
| Ergonomic controls                                              |         | •                       | •                      |
| Easy to get on/off semi platform                                |         | •                       | •                      |
| Mechanical suspension deluxe seat                               |         | •                       | •                      |
| Instrumentation analogue                                        |         | •                       | •                      |
| DIMENSIONS AND WEIGHTS                                          |         |                         |                        |
| Standard wheel equipment                                        |         | 14.9 - 28R / 11.2 - 20F | 16.9 - 30R / 11.2 - 24 |
| Max. length                                                     | mm      | 3,315                   | 3,445                  |
| Wheelbase                                                       | mm      | 1,975                   | 2,015                  |
| Front track                                                     | mm      | 1,428 - 1,718           | 1,428 - 1,718          |
| Rear track                                                      | mm      | 1,454 - 1,854           | 1,400 - 1,902          |
| Max height with roll bar                                        | mm      | 2,470                   | 2,500                  |
| Weight                                                          | kg      | 2,800                   | 2,900                  |