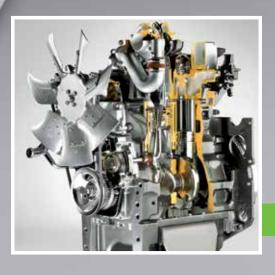

#### **ENGINE**

- · Forward/Reverse synchronised shuttle
- 15/15 Gears giving a wide choice of selection depending on task at hand
- · Speeds from 280 mts/hr to 40km/h
- · Front and rear diff lock

With braking power distributed through all 4 wheels you have a very safe and stable tractor.

- Choice of a 3 cylinder turbocharged 62hp engine (310) and 75hp 4
   cylinder turbocharged intercooled engine (410)
- BOSCH Individual injector pumps giving exact fuel delivery to each cylinder resulting in low fuel consumption
- Efficient horsepower transfer to PTO implement with DIRECT drive PTO
- · Easy to maintain and service with one piece hood design