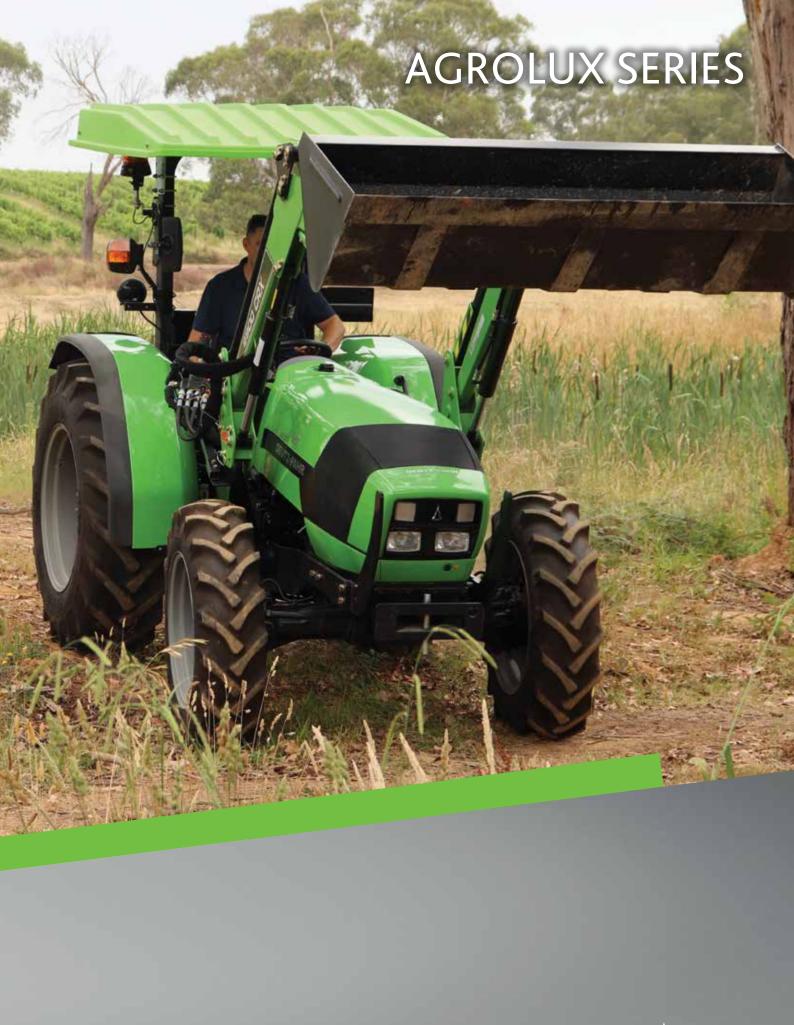

## **AGROLUX ROPS SERIES**

The compact utility tractor for every task.

The Agrolux series by Deutz-Fahr comprises of two models, the Agrolux 310 (62hp) and Agrolux 410 (75hp).

These tractors are designed to be the all round tractor on your farm as they can do a multitude task such as

slashing, rotary hoeing, lifting a large bale of hay, post hole knocking and more.