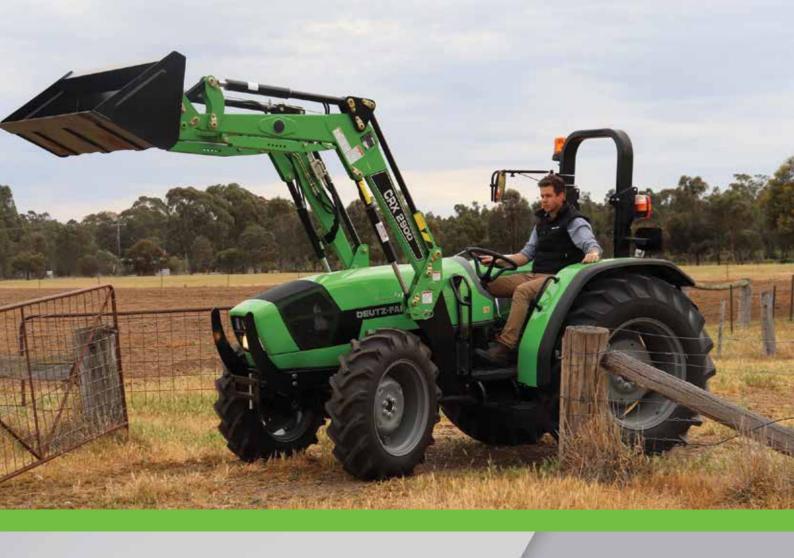

### **OPERATOR STATION**

- · Euro quick change implement hitch
- · Joystick control
- · High lift capacity due to heavy duty front axle design on tractor
- Third function available as an option enabling hydraulic flow at front i.e. 4in1 bucket